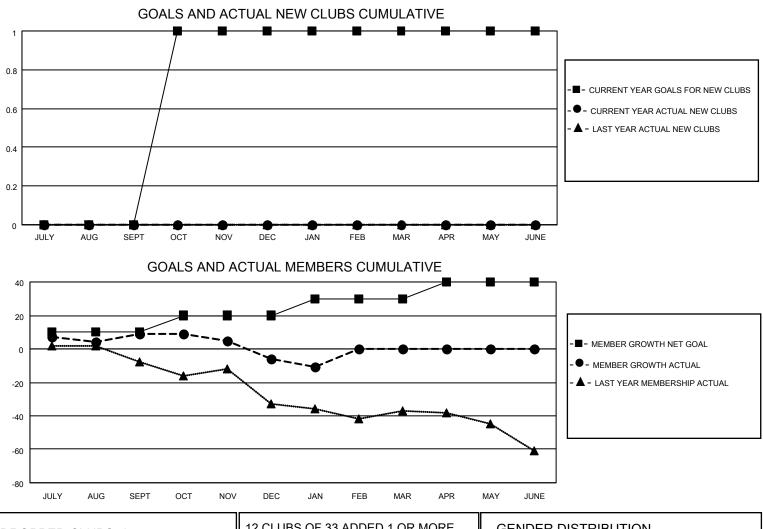

## LOCATION OREGON

District 36 E

Results as of: 1/31/2021

| Clubs                 |               |           |               | Members               |                        |                         |                                                    |  |
|-----------------------|---------------|-----------|---------------|-----------------------|------------------------|-------------------------|----------------------------------------------------|--|
| RESULTS FOR 2020-2021 |               |           |               | RESULTS FOR 2020-2021 |                        |                         |                                                    |  |
| QUARTER               | NEW CLUB GOAL | NEW CLUBS | DROPPED CLUBS | QUARTER MEM           | BER GROWTH NET<br>GOAL | MEMBER GROWTH<br>ACTUAL | DROPPED<br>MEMBERS ACTUAL<br>(including transfers) |  |
| JULY/AUG/SEPT         | 0             | 0         | 0             | JULY/AUG/SEPT         | 10                     | 24                      | 10                                                 |  |
| OCT/NOV/DEC           | 1             | 0         | 0             | OCT/NOV/DEC           | 10                     | 13                      | 27                                                 |  |
| JAN/FEB/MAR           | 0             | 0         | 0             | JAN/FEB/MAR           | 10                     | 2                       | 7                                                  |  |
| APR/MAY/JUNE          | 0             | 0         | 0             | APR/MAY/JUNE          | 10                     | 0                       | 0                                                  |  |